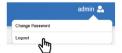

4. Once all your addresses are entered, click [admin] and then click [Logout]

### Edit an address

- 1. Access the address book
- 2. Find the address you wish to edit and select it

3. Click [Edit]

4. Make your desired changes, then click Save

5. Once you are done editing addresses, click [admin] and then click [Logout]

5. Once you are done deleting addresses, click [admin] and then click [Logout]

If you have any questions regarding these instructions, please call us at 204-953-0540, email us at <a href="mailto:bpadmin@bpos.ca">bpadmin@bpos.ca</a> or visit our website at <a href="https://www.bpos.ca">www.bpos.ca</a>.