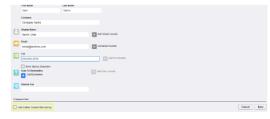

#### Add an address

- 1. Access the address book
- 2. Click [Add]

3. Enter in the persons name, display name, email address and/or fax address. If you plan on adding another address, check the Add Another Contact After Saving checkbox. Click [Save]