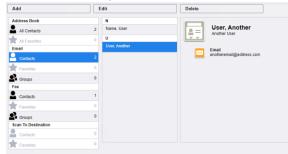

#### Add an address

- 1. Access the address book
- 2. Click [Add]

3. Enter in the persons name, display name, email address and/or fax address. If you plan on adding another address, check the Add Another Contact After Saving checkbox. Click [Save]

### Edit an address

- 1. Access the address book
- 2. Find the address you wish to edit and select it

3. Click [Edit]

4. Make your desired changes, then click Save

5. Once you are done editing addresses, click [admin] and then click [Logout]

## Delete address

- 1. Access the address book
- 2. Find the address you wish to delete

**Bridgeport Office Solutions** 

43 Speers Road Winnipeg, Manitoba R2J 1M2

3. Click [Delete]

4. Confirm delete by click [OK]