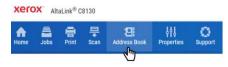

#### Access the address book

1. Open a web browser and in the address bar, enter the IP address of the copier

2. Click [Address Book]

3. Enter the username and password, then click [Login]

Default username is admin, default password is 12345678 or the machines serial number

#### Add an address

- 1. Access the address book
- 2. Click [Add]

3. Enter in the persons name, display name, email address and/or fax address. If you plan on adding another address, check the Add Another Contact After Saving checkbox. Click [Save]