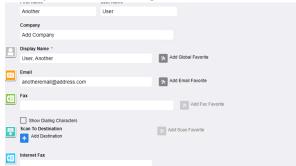

#### Add an address

- 1. Access the address book
- 2. Click [Add]

3. Enter in the persons name, display name, email address and/or fax address. If you plan on adding another address, check the Add Another Contact After Saving checkbox. Click [Save]