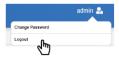

4. Once all your addresses are entered, click [admin] and then click [Logout]

### Edit an address

- 1. Access the address book
- 2. Find the address you wish to edit and select it

3. Click [Edit]

4. Make your desired changes, then click Save

5. Once you are done editing addresses, click [admin] and then click [Logout]

5. Once you are done deleting addresses, click [admin] and then click [Logout]

If you have any questions regarding these instructions, please call us at 204-953-0540, email us at <a href="mailto:bpadmin@bpos.ca">bpadmin@bpos.ca</a> or visit our website at <a href="https://www.bpos.ca">www.bpos.ca</a>.