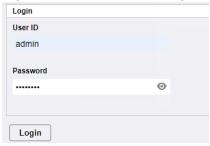

#### Access the address book

1. Open a web browser and in the address bar, enter the IP address of the copier

2. Click [Address Book]

3. Enter the username and password, then click [Login]

Default username is admin, default password is 12345678 or the machines serial number