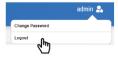

4. Once all your addresses are entered, click [admin] and then click [Logout]

### Edit an address

- 1. Access the address book
- 2. Find the address you wish to edit and select it

3. Click [Edit]

4. Make your desired changes, then click Save

5. Once you are done editing addresses, click [admin] and then click [Logout]

5. Once you are done deleting addresses, click [admin] and then click [Logout]

If you have any questions regarding these instructions, please call us at 204-953-0540, email us at <a href="mailto:bpadmin@bpos.ca">bpadmin@bpos.ca</a> or visit our website at <a href="https://www.bpos.ca">www.bpos.ca</a>.