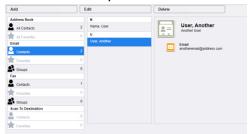

#### Access the address book

1. Open a web browser and in the address bar, enter the IP address of the copier

2. Click [Address Book]

3. Enter the username and password, then click [Login]

Default username is admin, default password is 12345678 or the machines serial number

#### Add an address

- 1. Access the address book
- 2. Click [Add]

3. Enter in the persons name, display name, email address and/or fax address. If you plan on adding another address, check the Add Another Contact After Saving checkbox. Click [Save]

### Edit an address

- 1. Access the address book
- 2. Find the address you wish to edit and select it

3. Click [Edit]

4. Make your desired changes, then click Save

5. Once you are done editing addresses, click [admin] and then click [Logout]

## Delete address

- 1. Access the address book
- 2. Find the address you wish to delete

**Bridgeport Office Solutions** 

43 Speers Road Winnipeg, Manitoba R2J 1M2

3. Click [Delete]

4. Confirm delete by click [OK]